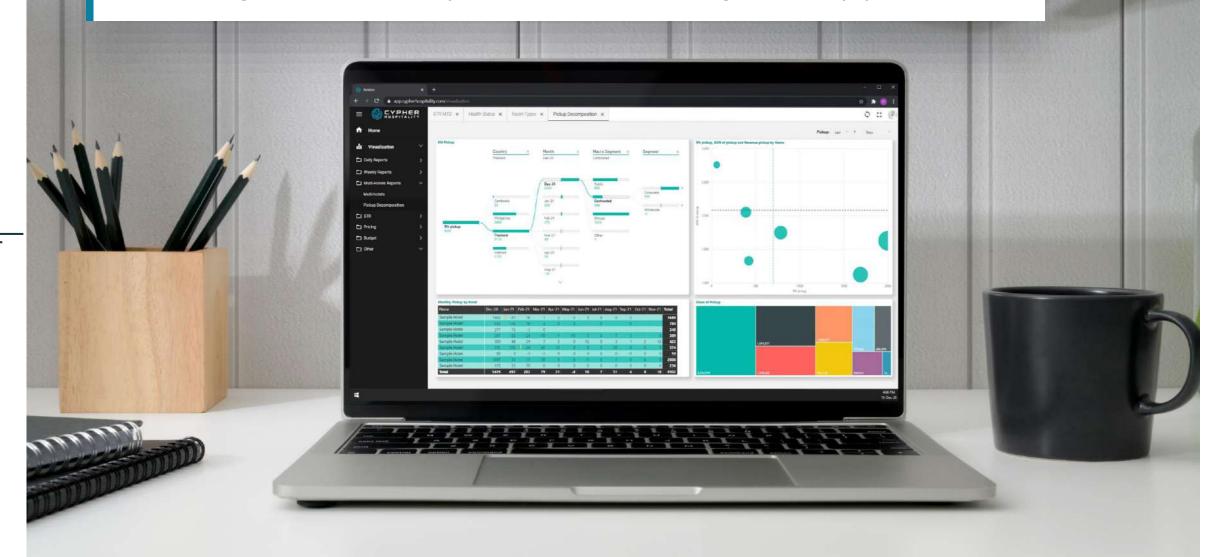

#### Interact with Data like never before.

Using Microsoft Power BI technology, turn your meetings into interactive sessions for everyone in the team.

### **Tailor-made reporting**

Each hotel has their own situation which requires different reporting. You can easily create your own reports that suit your hotel, or we can assist in the process to ensure you are 100% comfortable with your reports.

Reports can then be received by email or be shared with specific people within your organization.

| ł | Home                | Create quick                                                                                                                                  | k visual                           | «     | Roam Nights, Aver | A Section States   | PAR by Date |        |  |
|---|---------------------|-----------------------------------------------------------------------------------------------------------------------------------------------|------------------------------------|-------|-------------------|--------------------|-------------|--------|--|
|   | Visualization >     | Choose the visual<br>Line Clustered Co                                                                                                        | l t <b>ype</b><br>Humn Combo Chart |       | Roam Nights Ave   | rage Rata 🧐 RevPAR |             |        |  |
| ] | Accounts Management | Set your fields                                                                                                                               |                                    |       | 200               |                    |             |        |  |
|   |                     | Shared axis                                                                                                                                   | 1 item(s) selected                 | *     |                   |                    |             |        |  |
|   | Forecast & Budget   | Column series                                                                                                                                 | Select Column series               | •     |                   |                    |             |        |  |
|   | Commissions         | Column values                                                                                                                                 | 1 item(s) selected                 |       |                   |                    |             |        |  |
|   |                     | Line values                                                                                                                                   | 2 item(s) selected                 |       |                   |                    |             |        |  |
|   | Personalize Visual  | Small multiples                                                                                                                               | Select Small multiples             | *     | 150               |                    |             |        |  |
|   |                     | Tooltips                                                                                                                                      | Select Tooltips                    | *     |                   |                    |             |        |  |
|   | Configuration >     | Set your filters<br>Period from<br>Period to<br>Day of week<br>Comp/House<br>Service Charge<br>Format your visua<br>Title<br>Type your person |                                    | •     | 100               |                    |             |        |  |
|   |                     | Title Alignment                                                                                                                               | PREVIEW B SAVE                     | E I I | 0                 | Dec 05             |             | Dec 12 |  |