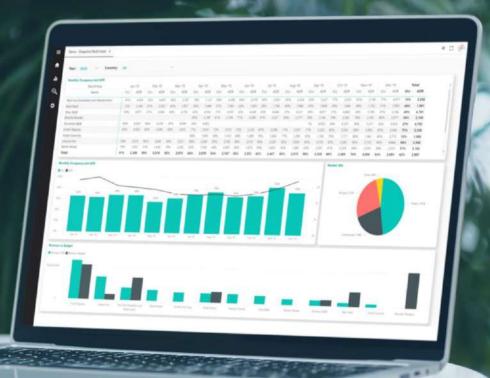

## Meaningful Reports

### Ready to use in a meeting

Avalon has dozens of pre-built report to analyze your hotel in a way that is relevant for you.

The tool can be used for all daily, weekly, monthly reporting and presenting to owners.

Corporate reports are also available to get quick insights on future trends of a large portfolio of hotels.

Avalon can also create entire PowerPoint presentations that can be exported to fully automate your meetings.