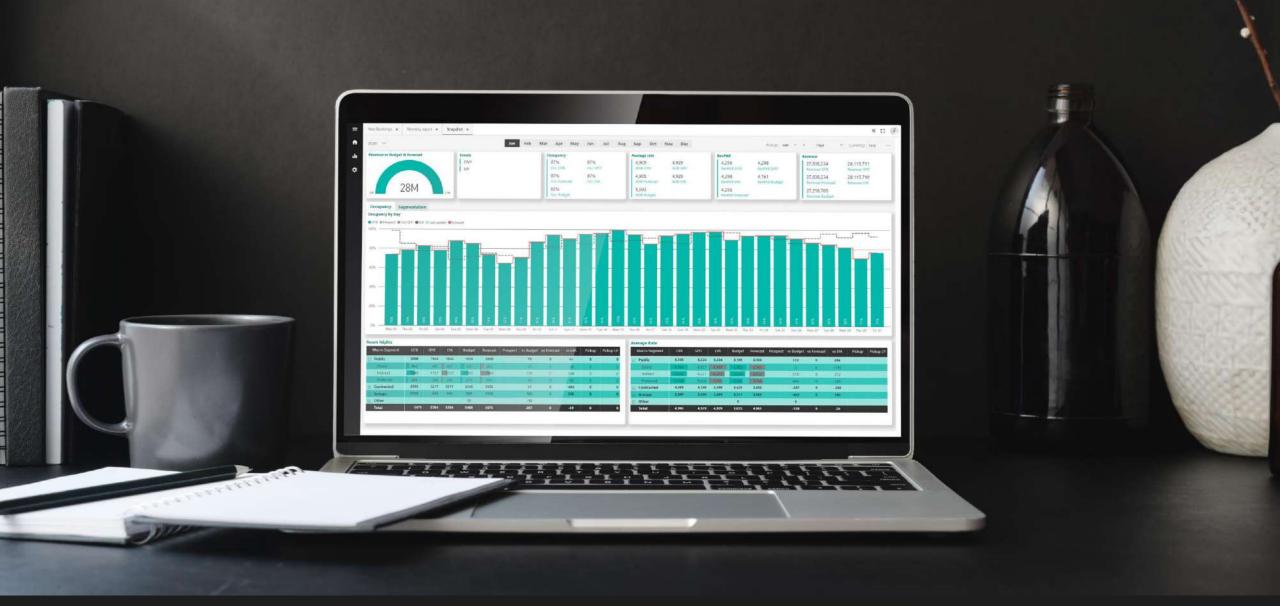

### Ready to use in a meeting

Avalon has dozens of pre-built report to analyze your hotel in a way that is relevant for you.

The tool can be used for all daily, weekly, monthly reporting and presenting to owners.

Corporate reports are also available to get quick insights on future trends of a large portfolio of hotels.

Avalon can also create entire PowerPoint presentations that can be exported to fully automate your meetings.