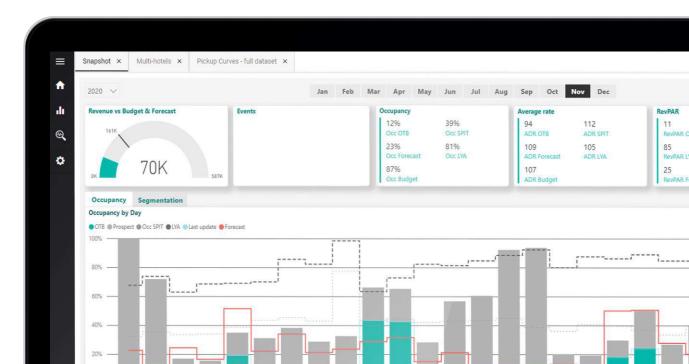

Do not miss a trend.

Both past and future trends are available with all different kind of metrics available in your PMS.

## Play with your data

Looking at future data, Avalon allows you to understand the new trends for single hotel or multi-properties in seconds.