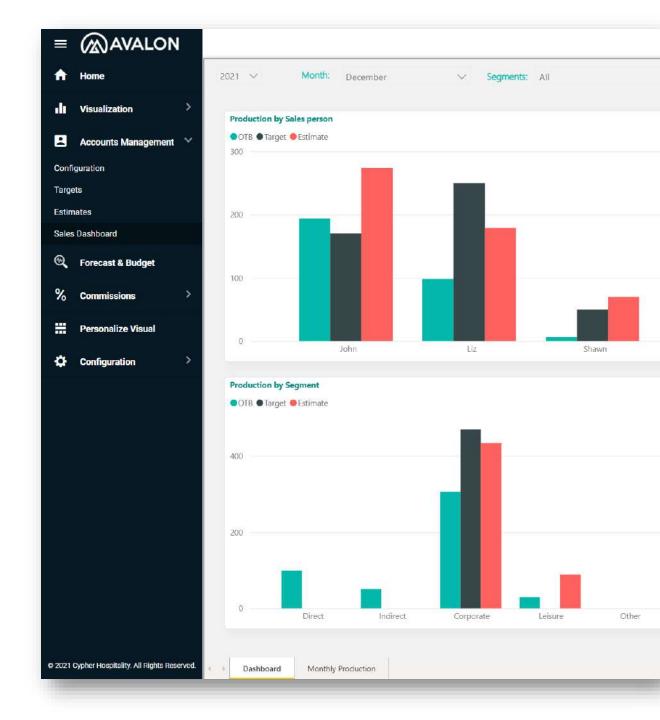

# Keep track of your team's performance

### Account Management Module

This new feature allows you to assign accounts by salesperson, set targets and estimates to ensure that you are on track with projections. You can align your targets based on the hotel's budget.

The dashboard gives you an overview of the performance by month, quarter or year. Review your performance by segment, industry, account, salesperson and more.